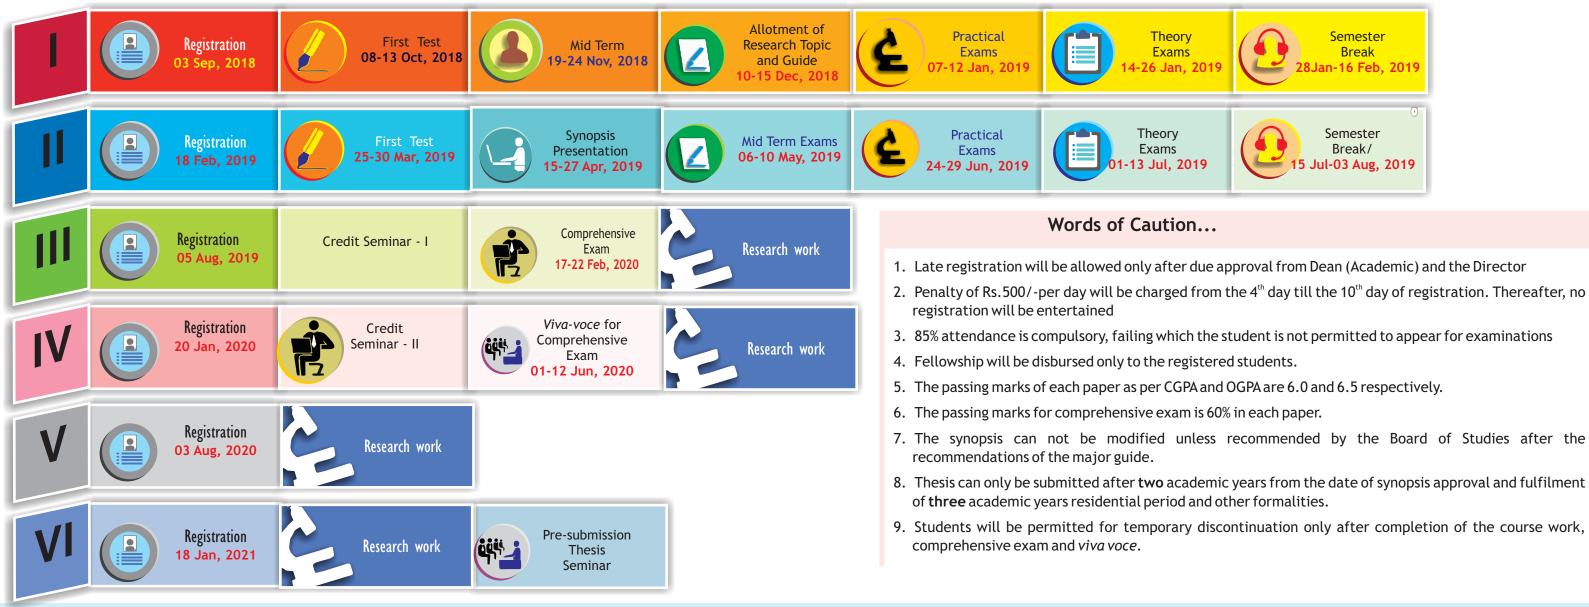

# Ph.D. 2018-21 Calendar of events

#### Important instructions...

- 1. Strictly adhere to the schedule as mentioned in the calendar
- 2. Decide a broad title of research within 1-15 Nov., 2018 and choose II semester courses accordingly
- 3. Minor courses for second semester need to be selected in consultation with the Advisory Committee
- 4. The synopsis should be submitted on or before 30 April 2019.
- 5. Students who are away from the institute for field/research work may register on-line with fee receipt and submit progress report to academiccell@cife.edu.in